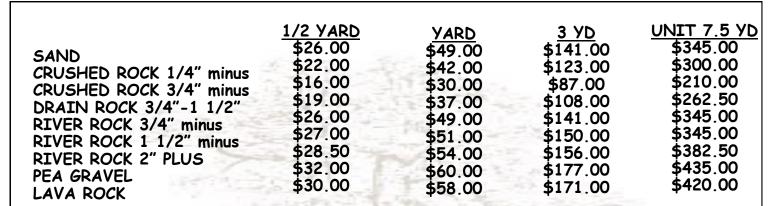

are per trip \*

#### **DELIVERY RATES—3 YARD MINIMUM**

NEWBERG/DUNDEE- \$35.00

SHERWOOD/ST.PAUL -\$40.00

DAYTON/ LAFAYETTE-\$45.00

| SUGGESTED YARDAGE |  |  |  |  |  |
|-------------------|--|--|--|--|--|
| Based on 2" depth |  |  |  |  |  |
| 150 SQ FT1 YARD   |  |  |  |  |  |
| 300 SQ FT2 YARDS  |  |  |  |  |  |
| 450 SQ FT3 YARDS  |  |  |  |  |  |
| 600 SQ FT4 YARDS  |  |  |  |  |  |
| 750 SQ FT5 YARDS  |  |  |  |  |  |
| 1100 SQ FT1 UNIT  |  |  |  |  |  |
| •                 |  |  |  |  |  |

| 00 lbs |
|--------|
|        |
| 60 lbs |
| 0 lbs  |
| 50 lbs |
| 00 lbs |
| 00 lbs |
|        |

### **REID RENTAL**

408 WEST FIRST STREET, NEWBERG, OR 97132 (503) 554-5549

SUMMER HOURS: MON-SAT 7:30am-5:30pm(MAR-OCT)
WINTER HOURS MON-SAT 8:00am-5:00pm(NOV-FEB)

## BARK, ROCK AND SOILS



DECORATIVE ROCK

5 GAL BUCKET

1/2 YARD

Montana rainbow pebble (3/8"-3/4"-1 1/2")

\$7.99

\$139.00

\*\*EXAMPLE: TO COVER A 10'X15' AREA (150 SQ FT) 2" DEEP REQUIRES 1 YARD OF PRODUCT\*\*

SMALL DUMP TRAILER AVAILABLE—1 HOUR MAXIMUM \$13.00 FEE

LARGE DUMP TRAILER AVAILABLE—1 HOUR MAXIMUM \$19.00 FEE

\*Prices subject to change\*
\*prices are per trip \*

DELIVERY RATES – 3 YARD MINIMUM

NEWBERG/DUNDEE- \$35.00

SHERWOOD/ST.PAUL -\$40.00 CARLTON/YAMHILL—\$50.00

DAYTON/ LAFAYETTE—\$45.00

| SUGGESTED YARDAGE |         |  |  |  |  |
|-------------------|---------|--|--|--|--|
| Based on 2" depth |         |  |  |  |  |
| 150 SQ FT         | 1 YARD  |  |  |  |  |
| 300 <b>SQ</b> FT  | 2 YARDS |  |  |  |  |
| 450 SQ FT         | 3 YARDS |  |  |  |  |
| 600 SQ FT         | 4 YARDS |  |  |